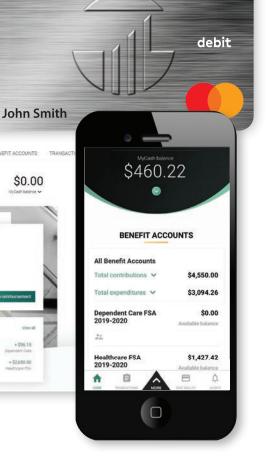

Efficiently enroll and manage employees as needed throughout the year. Offer your employees a better, more connected benefits experience.

**OVERVIEW** 

BENEFIT ACCOUNTS

22

Dependent Care

Healthcare FSA

122 20 1112 11

Your Contribu

R O 9

TASC

There is only ONE website, ONE mobile app, ONE TASC card for all accounts. When benefits are fast and easy, employees are happier and more productive.

1

View all \$96.15

\$2,650.00

01/04/10 Posted

TASC

OVERVIEW

+ \$96.15

+ \$2,650.00

re's my reimburseme

Universal Benefit Account<sup>®</sup> offers over 50 integrated accounts, so you can offer an unrivaled benefit plan to your employees without adding to your workload.