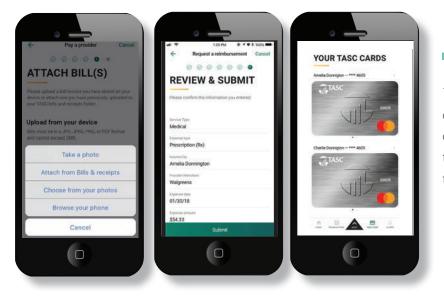

Your Contribu

R O 9

TASC

There is only ONE website, ONE mobile app, ONE TASC card for all accounts. When benefits are fast and easy, employees are happier and more productive.

1

View all \$96.15

\$2,650.00

01/04/10 Posted

TASC

OVERVIEW

+ \$96.15

+ \$2,650.00

re's my reimburseme

Universal Benefit Account<sup>®</sup> offers over 50 integrated accounts, so you can offer an unrivaled benefit plan to your employees without adding to your workload.